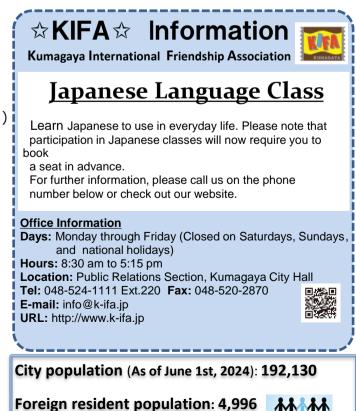

Telephone counseling is available in foreign languages regarding issues in daily life.

Days: Monday to Friday

(Closed on national holidays and Dec.29 to Jan.3) Hours: 9:00 am to 4:00 pm