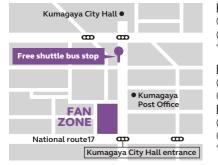

# **SHUTTLE BUS**

 $9/24 \cdot 9/29 \cdot 10/9$  There are free shuttle buses to Kumagaya Rugby Stadium from the Fanzone.

#### [Sept.24 (Tue.)] (Outbound) 15:45 to 19:15 (Return) 21:00 - 22:40 \* Return buses go directly to Kumagaya Station.

 
 [Sept.29 (Sun.)]

 (Outbound)
 10:45 to 14:15

 (Return)
 16:00 to 17:40

 [Oct.9 (Wed.)]
 (Outbound)

 (Outbound)
 10:15 to 13:45

 (Return)
 15:30 to 17:10

 \* Travel time is approximately 15 minutes.
 15