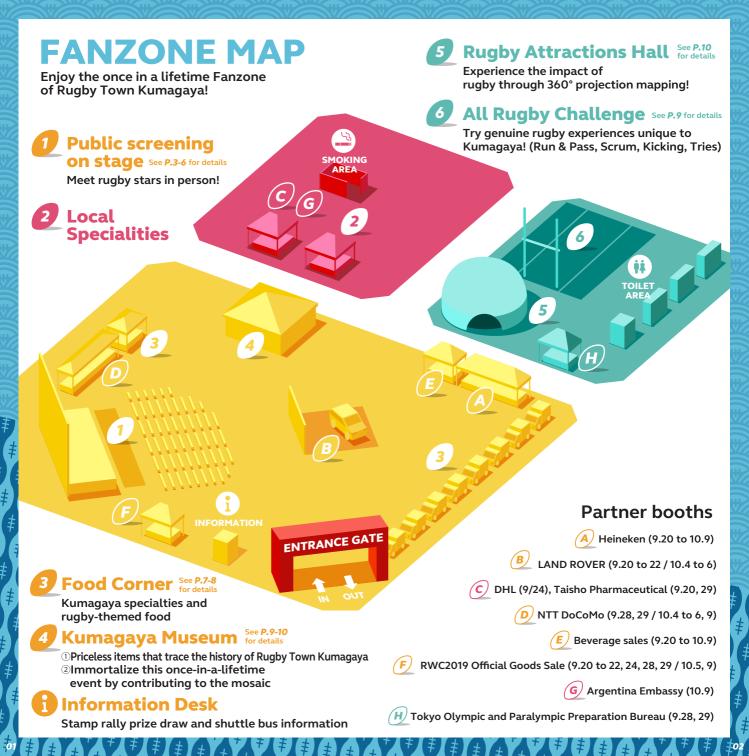

# Experience

Once-in-a-lifetime rugby experiences, only at the Kumagaya Fanzone!

FANZONE MAP

### All Rugby Challenge

Both adults and children are welcome! Try scrums, running, passing, scoring a try, kicking the ball... Rugby activities for everyone to enjoy!

## Rugby Attractions Hall FANZONE MAP 5

Experience rugby in all its glory up close with 360° projection mapping!

FANZONE MAP

Ren-G

### Kumagaya Museum

### Rugby Town FANZONE MAP 4 Kumagaya History Exhibition

Rugby Town Kumagaya looks back in history through the valuable possessions of stars from Kumagaya,

and handwritten letters from current top players!

# Rugby Town Kumagaya Mosaic Art

Give your once-in-a-lifetime memories a physical form. Create a mosaic of the Kumagaya Rugby Stadium with everyone!