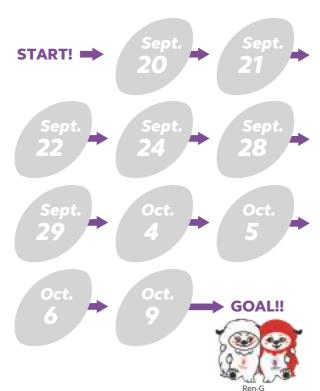

# [GUIDE BOOK]

Venue: Kumagaya City Community Space

Dates : 9.20Fri./9.21sat/9.22sun./9.24Tue. 9.28sat./9.29sun./10.4Fri./10.5sat. 10.6sun./10.9Wed:

TM  $\ensuremath{\mathbb{C}}$  Rugby World Cup Limited 2015. All rights reserved

# **SHUTTLE BUS**

 $9/24 \cdot 9/29 \cdot 10/9$  There are free shuttle buses to Kumagaya Rugby Stadium from the Fanzone.

#### [Sept.24 (Tue.)] (Outbound) 15:45 to 19:15 (Return) 21:00 - 22:40 \* Return buses go directly to Kumagaya Station.

 
 [Sept.29 (Sun.)]

 (Outbound)
 10:45 to 14:15

 (Return)
 16:00 to 17:40

 [Oct.9 (Wed.)]
 (Outbound)

 (Outbound)
 10:15 to 13:45

 (Return)
 15:30 to 17:10

 \* Travel time is approximately 15 minutes.
 15